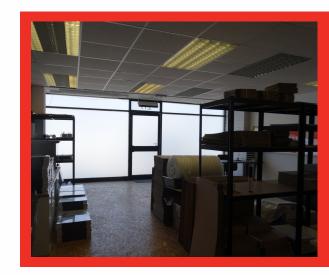

#### **DESCRIPTION**

An excellent opportunity to occupy a prominent commercial space that is suitable for a variety of different occupiers.

The premises benefits from a double-fronted window display, as well as WC and space for a tea station in the rear. The main retail/office area is approximately 585 sq ft of working space.

#### **ACCOMODATION**

Maximum Overall width: 20'2 Maximum overall width: 29' Approximate area: 585 sq ft

WC