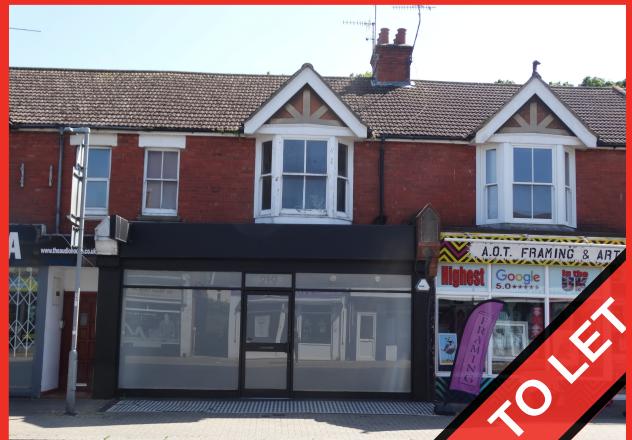

## 219 Tarring Road, Worthing

### £8,000 Per Annum

- Double-fronted window display
- Mid-terrace property in a well established parade
- Suitable for a variety of different occupiers
- Property type: Class E

**On-street Parking** 

**EPC Rating: C** 

#### **DESCRIPTION**

An excellent opportunity to occupy a prominent commercial space that is suitable for a variety of different occupiers.

The premises benefits from a double-fronted window display, as well as WC and space for a tea station in the rear. The main retail/office area is approximately 585 sq ft of working space.

The property is situated in a well-established tertiary parade.

The immediate area is largely residential with nearby commercial occupiers, including Co-op local and a number of independent retailers, fast food outlets and offices.