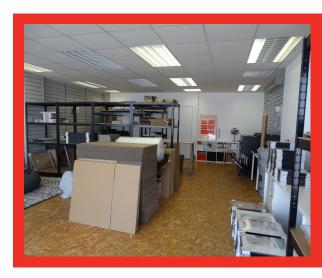

#### **DESCRIPTION**

An excellent opportunity to occupy a prominent commercial space that is suitable for a variety of different occupiers.

The premises benefits from a double-fronted window display, as well as WC and space for a tea station in the rear. The main retail/office area is approximately 585 sq ft of working space.

#### **ACCOMODATION**

Maximum Overall width: 20'2 Maximum overall width: 29' Approximate area: 585 sq ft

WC