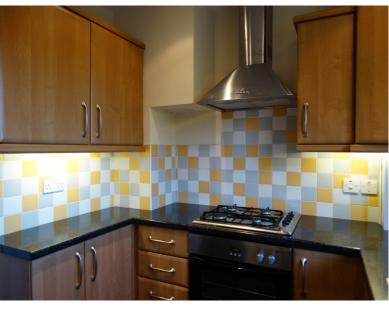

The property has a hallway with storage cupboards, kitchen with door to shared balcony, double aspect lounge, two double bedrooms, bathroom with shower. Fully double glazed with gas central heating. Communal gardens.

## **ACCOMMODATION:**

The accommodation with approximate room measurements comprises:

Entrance hall

Kitchen 7'11 x 7'7
Lounge 12' x 11'5
Bedroom 1 11'5 x 11'2
Bedrom 2 11'4 x 7'11
Bathroom with shower