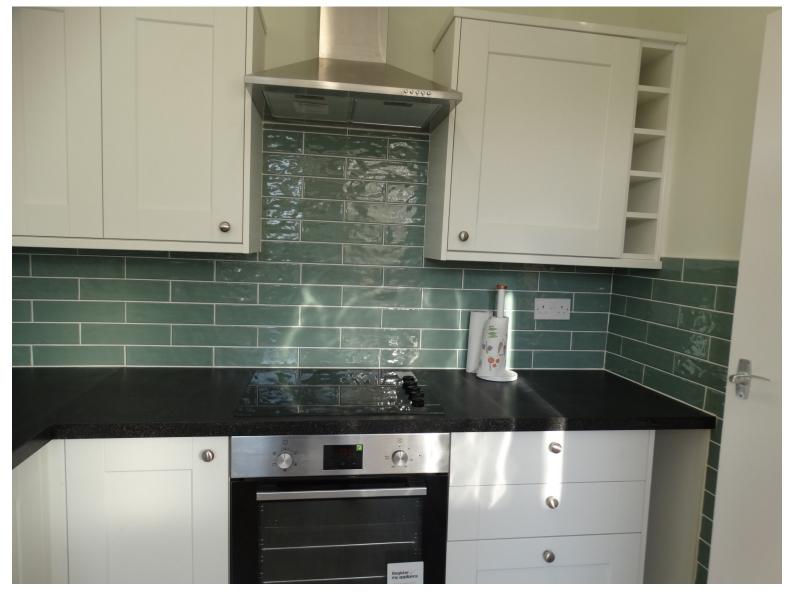

### **DESCRIPTION:**

Spratt and Son are delighted to offer this one bedroom ground floor flat with garden and off street parking. Entrance hall, lounge with doors to rear garden. Bedroom with built in wardrobes, shower room with large walk-in shower. Washing machine, and freestanding fridge freezer included.

# **Ground Floor**

Entrance hall

Lounge 14'5 x 11'10 Kitchen 9'7 x 7'11 Bedroom 13'5 x 11'10

Shower room