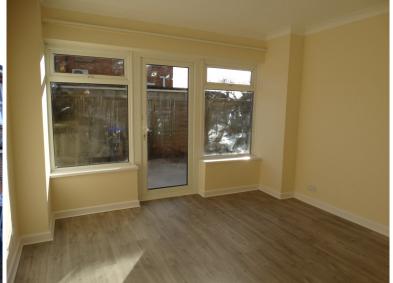

### **DESCRIPTION:**

Spratt and Son are delighted to offer this one bedroom ground floor flat with garden and off street parking. Entrance hall, lounge with doors to rear garden. Bedroom with built in wardrobes, shower room with large walk-in shower. Washing machine, and freestanding fridge freezer included.

# **Ground Floor**

Entrance hall

Lounge 14'5 x 11'10 Kitchen 9'7 x 7'11 Bedroom 13'5 x 11'10

Shower room