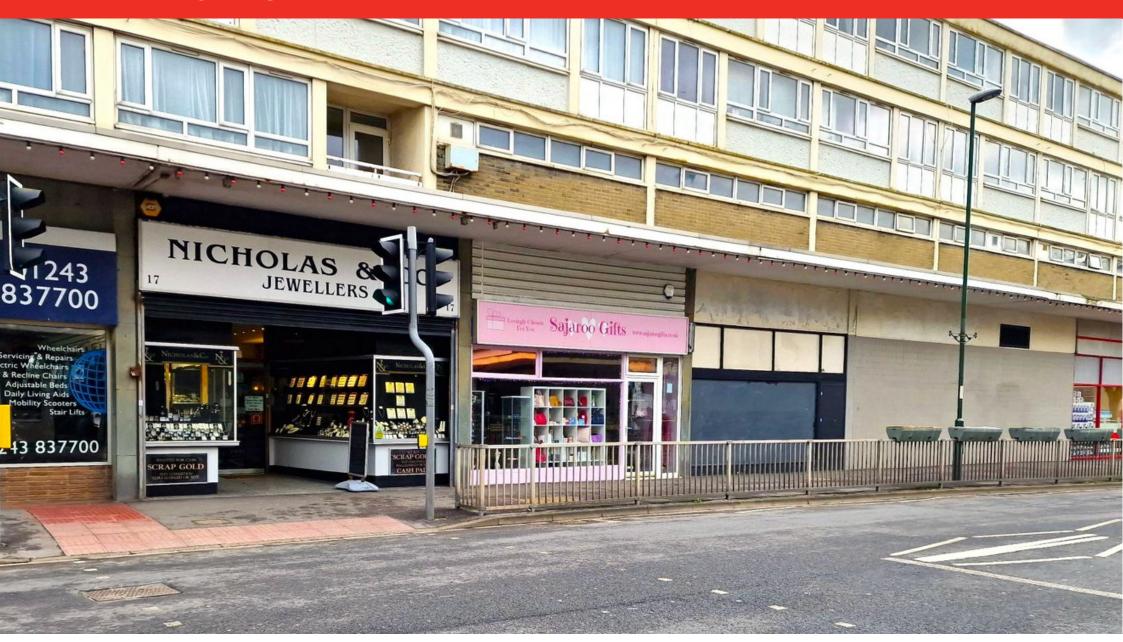

# 15 Queensway, Bognor PO21 1QN

## LOCATION

The property is situated in the centre of Bognor Regis and 0.3 miles from the train station. nearby occupiers include Iceland, Mobility & Comfort, Pizza Hut, Lloyds Pharmacy & My Dentist.

Bognor Regis is a town in West Sussex, located on the coast between Worthing and Portsmouth.

### DESCRIPTION

The property comprises of a good size ground floor retail area with stairs leading to a first floor level suitable for further retail use or an office.

At the rear of the ground floor is a storage area along with a kitchen and WC.