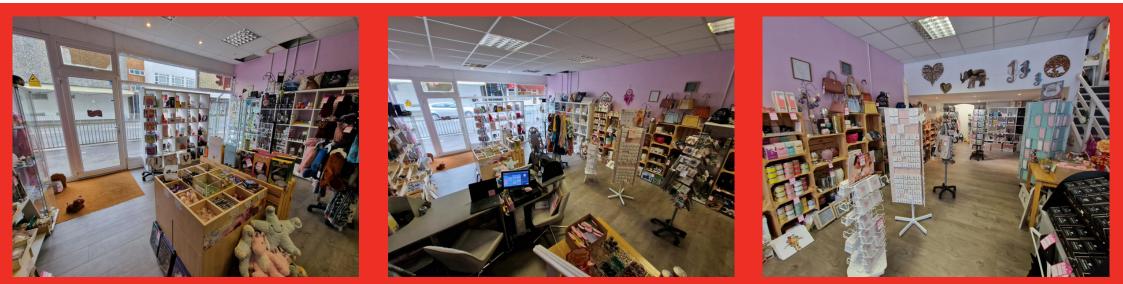

### DESCRIPTION

The property comprises of a good size ground floor retail area with stairs leading to a first floor level suitable for further retail use or an office.

At the rear of the ground floor is a storage area along with a kitchen and WC.

#### ACCOMODATION

|               | Ground Floor |           |
|---------------|--------------|-----------|
| Retail space  |              | 523 sq ft |
| Storage       |              | 86 sq ft  |
| Kitchen       |              | 56 sq ft  |
|               | WC           |           |
|               | First Floor  |           |
| Retail/Office |              | 321 sq ft |