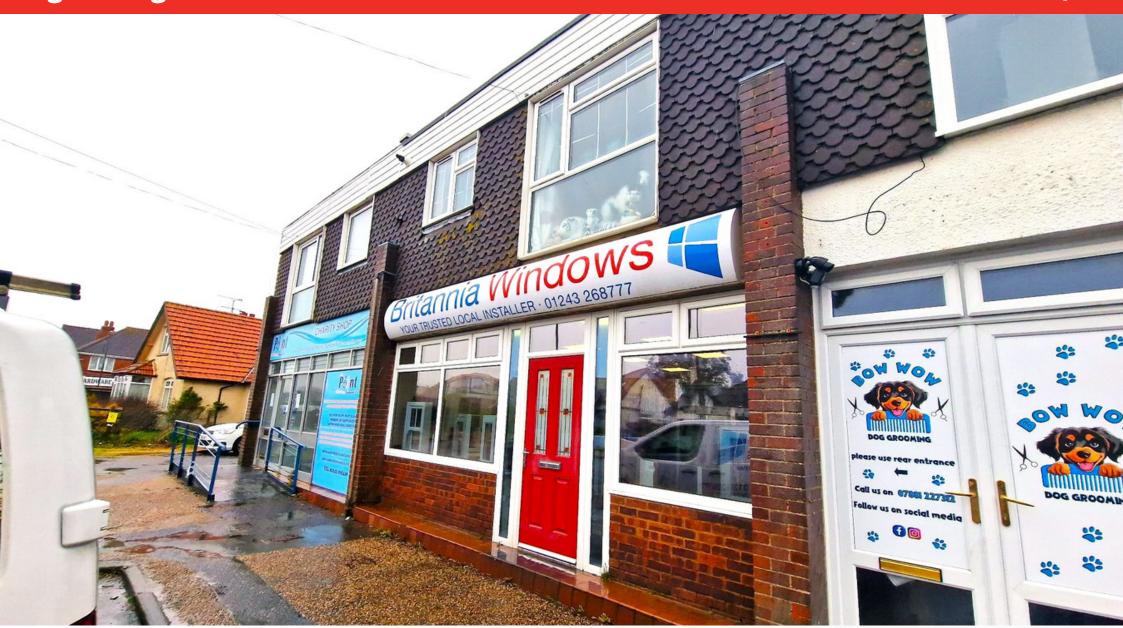

#### **LOCATION**

The property is situated close to the junction of Rose Green Road and Grosvenor Gardens, nearby occupiers include Co-op, Jordan Butchers, Rose Green Post Office and Cooperative Funeral Care.

#### **DESCRIPTION**

An opportunity to purchase a freehold property with the benefit of vacant possession of the ground floor, suitable for owner occupiers or investors.