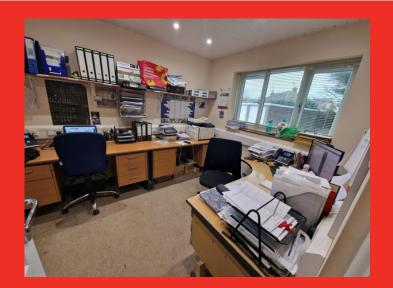

#### **GROUND FLOOR SHOP**

Main Retail Area: 528 sq ft
Rear Office: 96 sq ft
Kitchen: 47 sq ft

W.C

Parking Space at the Rear of property.