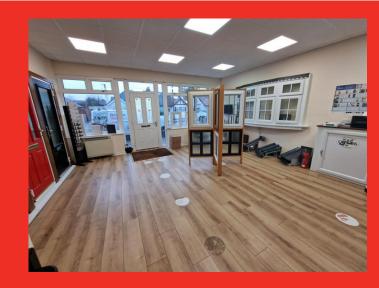

#### **GROUND FLOOR SHOP**

Main Retail Area: 528 sq ft
Rear Office: 96 sq ft
Kitchen: 47 sq ft

W.C

Parking Space at the Rear of property.