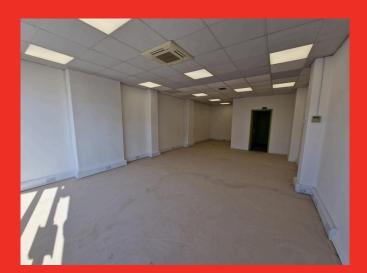

#### **DESCRIPTION**

Retail premises with floor to ceiling windows, partitioned off storage area along with kitchenette and WC.

### **ACCOMODATION**

Ground Floor Retail
Net Internal Area Approx: 466 sq ft
Kitchenette
W.C

VAT

We are advised that VAT is chargeable.