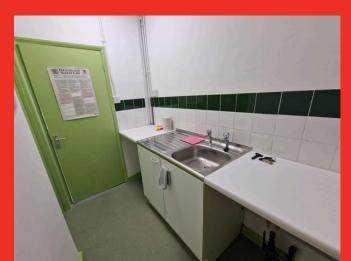

#### **DESCRIPTION**

Retail premises with floor to ceiling windows, partitioned off storage area along with kitchenette and WC.

### **ACCOMODATION**

Ground Floor Retail
Net Internal Area Approx: 466 sq ft
Kitchenette
W.C

VAT

We are advised that VAT is chargeable.