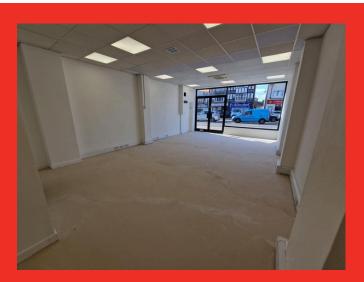

#### **DESCRIPTION**

Retail premises with floor to ceiling windows, partitioned off storage area along with kitchenette and WC.

### **ACCOMODATION**

Ground Floor Retail
Net Internal Area Approx: 466 sq ft
Kitchenette
W.C

VAT

We are advised that VAT is chargeable.