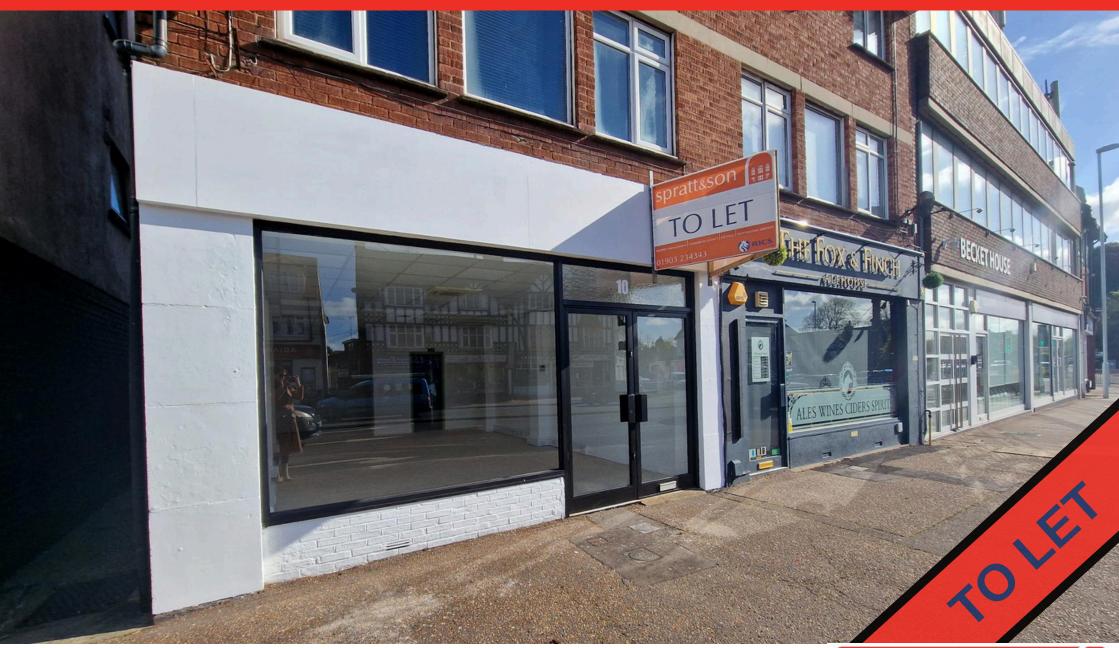

### **LOCATION**

The Property is situated on the busy junction of Littlehampton Road & Offington Lane, with access to the A27 0.7 miles from the property.

Nearby occupiers include The Fox & Finch Alehouse, The Cake Box, S&L Locksmith and Cedar Garage.

#### **DESCRIPTION**

Retail premises with floor to ceiling windows, partitioned off storage area along with kitchenette and WC.