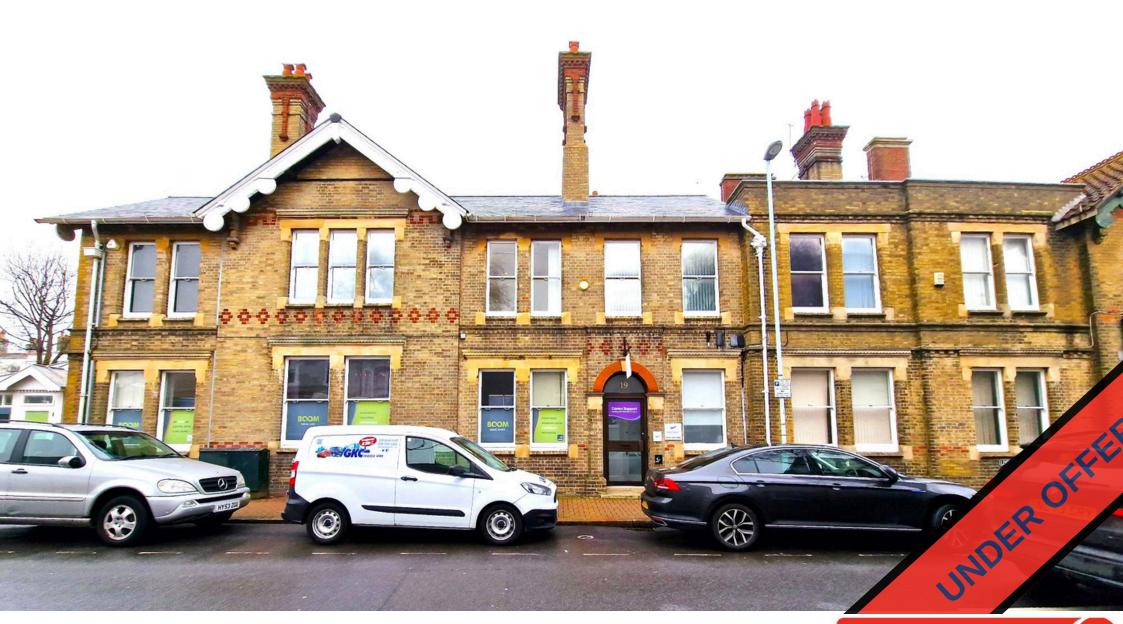

Ground & First Floor Office with parking

1,474 sq ft EPC: E

T:01903 234343 www:sprattandson.co.uk info@sprattandson.co.uk spratt&son

estate agents and chartered surveyors

### **LOCATION**

Worthing is the largest town in West Sussex, located on the coast between Brighton and Chichester.

The office is in an excellent location in the centre of Worthing, within walking distance to Worthing train station (0.5 miles)

#### **DESCRIPTION**

The property comprises of a spacious well appointed suite of offices arranged over the ground and first floor, providing several rooms on each floor along with WC's and a kitchen on the first floor.

The premises benefit from three car parking spaces in the car park adjacent to the building.