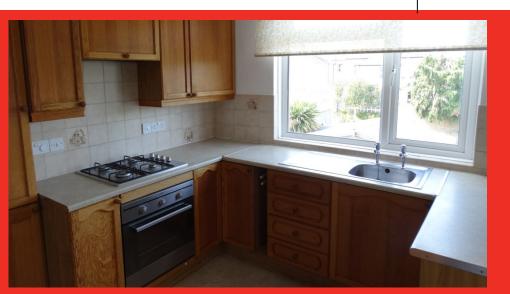

# DESCRIPTION

Spratt and Son's letting department are delighted to offer this well presented first floor maisonette.

Offering spacious accommodation with gas central heating and double glazing.

The property comprises entrance hall with stairs to first floor kitchen, lounge/dining room with door to balcony. Two double bedrooms, modern bathroom with shower. Private rear garden with patio and shed.

## **ACCOMMODATION**

THE ACCOMMODATION WITH APPROX

**MEASUREMENTS COMPRISES:** 

**GROUND FLOOR** 

**ENTRANCE HALL WITH STAIRS TO:** 

FIRST FLOOR:

**LOUNGE 16'02 X 9'11** 

**KITCHEN 11'8 X 10'2** 