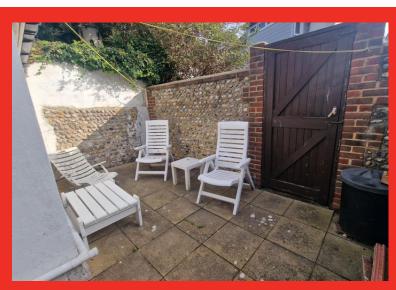

#### **GOUND FLOOR SHOP**

Net Internal Area Approx: 421 sq ft Kitchen Area Approx: 60 sq ft Separate W.C Courtyard