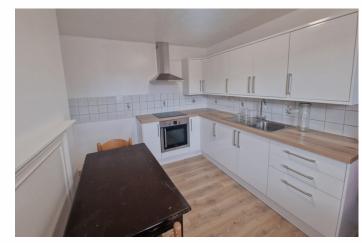

# MAISONETTE

Entrance Hall
Bathroom - Separate WC
Kitchen
Lounge
Stairs leading to:
2 Bedrooms