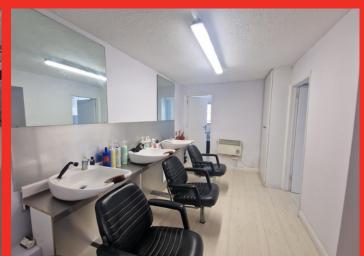

#### **GOUND FLOOR SHOP**

Net Internal Area Approx: 421 sq ft Kitchen Area Approx: 60 sq ft Separate W.C Courtyard