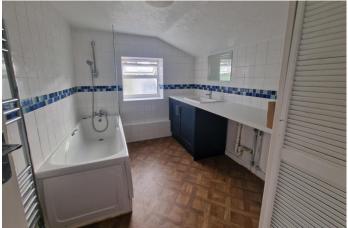

# MAISONETTE

Entrance Hall
Bathroom - Separate WC
Kitchen
Lounge
Stairs leading to:
2 Bedrooms