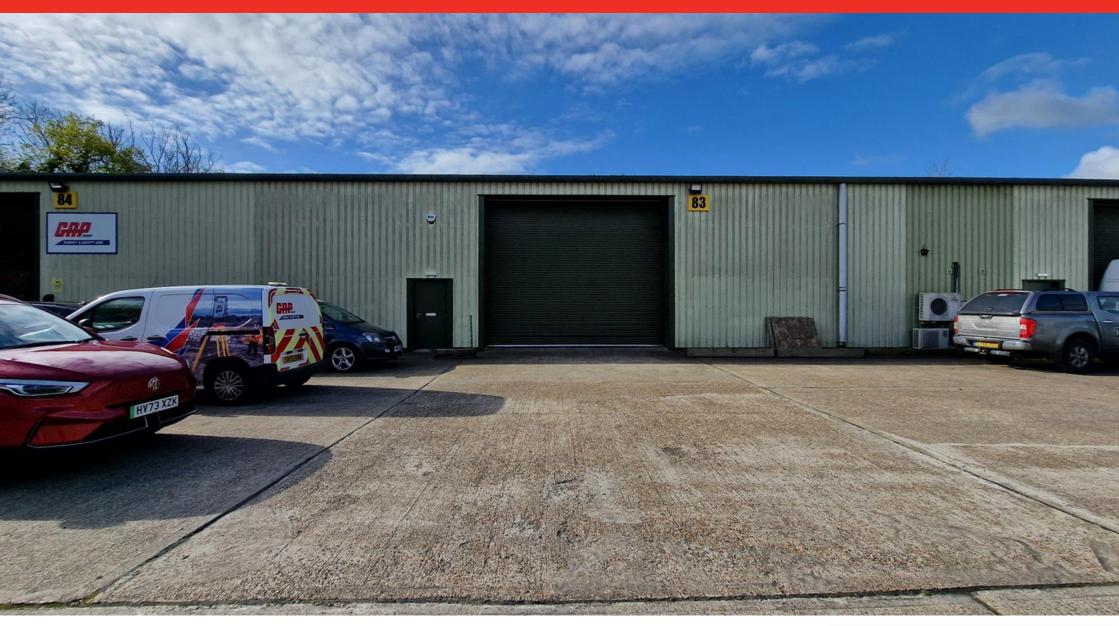

#### **DESCRIPTION**

open plan industrial unit with impressive head height and large loading doors, small office space with WC's.

The Mackley Industrial Estate benefits from unrestricted hours of use, extremely well maintained, good access for Container Lorries & Larger trucks along with number plate recognition for security purposes.

#### **GROUND FLOOR**

Gross internal area - 3,000 sq ft office WC's x 2 including disabled access Forecourt Parking Loading Door 14'10 H X 18'15 W