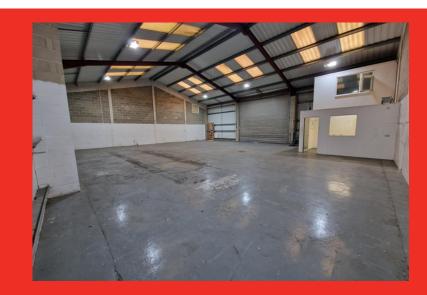

#### **DESCRIPTION**

open plan industrial unit with impressive head height and large loading doors, small office space with WC's.

The Mackley Industrial Estate benefits from unrestricted hours of use, extremely well maintained, good access for Container Lorries & Larger trucks along with number plate recognition for security purposes.

#### **GROUND FLOOR**

Gross internal area - 3,000 sq ft office WC's x 2 including disabled access Forecourt Parking Loading Door 14'10 H X 18'15 W