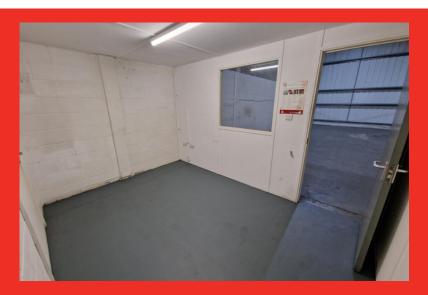

#### **DESCRIPTION**

open plan industrial unit with impressive head height and large loading doors, small office space with WC's.

The Mackley Industrial Estate benefits from unrestricted hours of use, extremely well maintained, good access for Container Lorries & Larger trucks along with number plate recognition for security purposes.

#### **GROUND FLOOR**

Gross internal area - 3,000 sq ft office WC's x 2 including disabled access Forecourt Parking Loading Door 14'10 H X 18'15 W