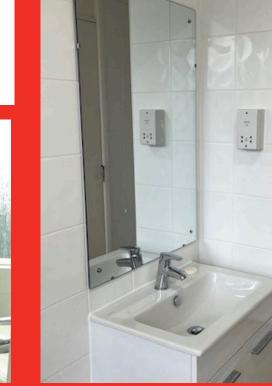

Entrance hall, newly fitted kitchen/breakfast room, a spacious lounge/dining room with display fireplace. Large double bedroom with a range of non-fitted wardrobes, further double bedroom with double wardrobe, bathroom with shower. The property is fully double glazed and has gas fired central heating.