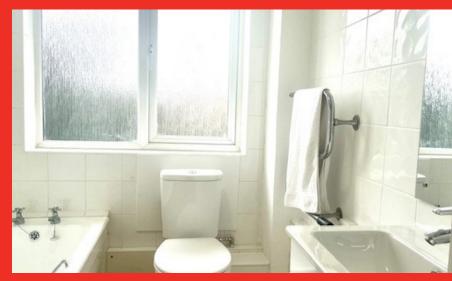

Entrance hall, newly fitted kitchen/breakfast room, a spacious lounge/dining room with display fireplace. Large double bedroom with a range of non-fitted wardrobes, further double bedroom with double wardrobe, bathroom with shower. The property is fully double glazed and has gas fired central heating.