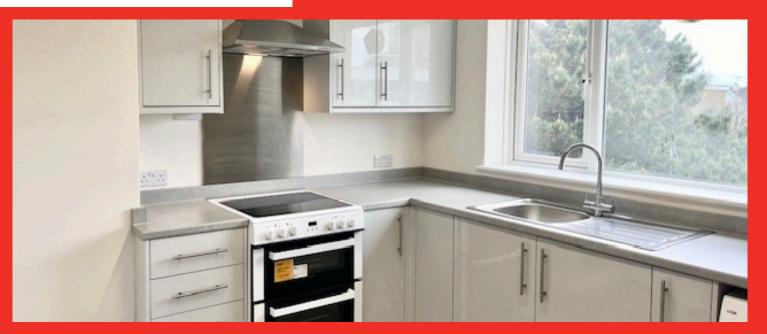

Entrance hall, newly fitted kitchen/breakfast room, a spacious lounge/dining room with display fireplace. Large double bedroom with a range of non-fitted wardrobes, further double bedroom with double wardrobe, bathroom with shower. The property is fully double glazed and has gas fired central heating.

# The accommodation with approximate room measurements comprises:

Kitchen 11'3 x 9'5

Lounge/dining room 16'4 x

12'11

Bed 1 13'8 x 11'11

Bed 2 11' x 9'1