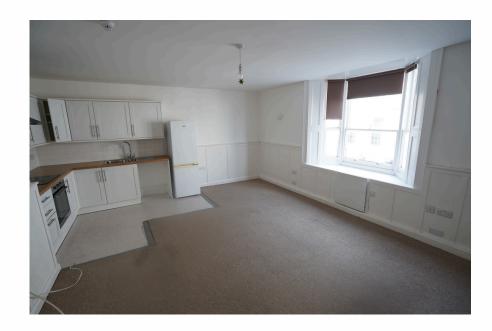

#### **DESCRIPTION**

We are pleased to announce the letting of this first floor High Street apartment. The property has 2 attractive bay windows, a 22' x 19' sitting room/kitchen, bathroom, 3 bedrooms with south facing aspect to the main bedroom and Lewes High Street to the others. The property has electric radiators, and period features including sash windows, dado panelling and many wardrobe cupboards.